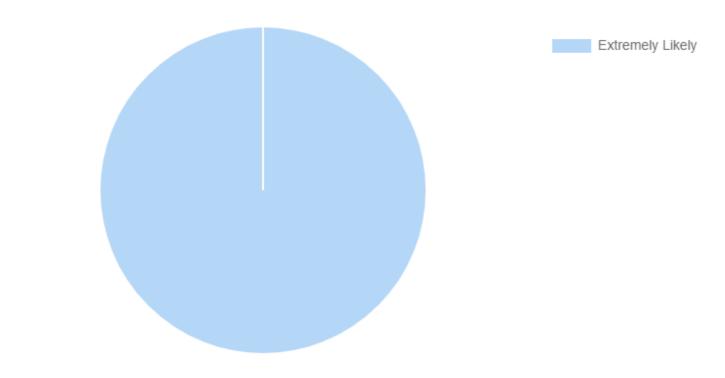

Hartington Surgery FFT Results: April 2023

How likely are you to recommend our GP Practice to friends and family if they need similar care or treatment?

| ANSWERS          |            | RESPONSES        |   |
|------------------|------------|------------------|---|
| Extremely Likely |            | 100%             | 3 |
|                  | 3 Answered | <b>0</b> Skipped |   |