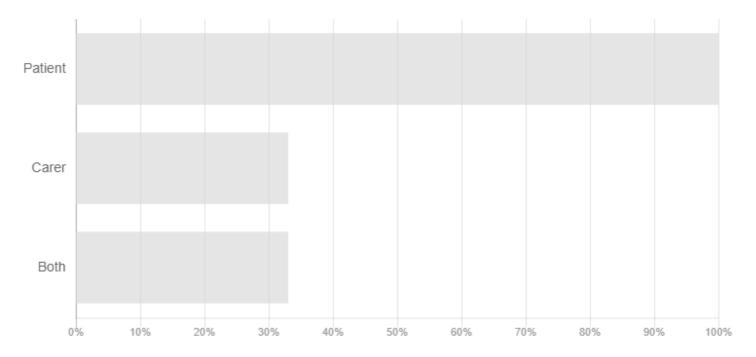

## Please let us know if you are a Patient or a Carer or both

| ANSWERS | RESPONSES |   |
|---------|-----------|---|
| Patient | 100%      | 3 |
| Both    | 33%       | 1 |
| Carer   | 33%       | 1 |

3 Answered

**0** Skipped