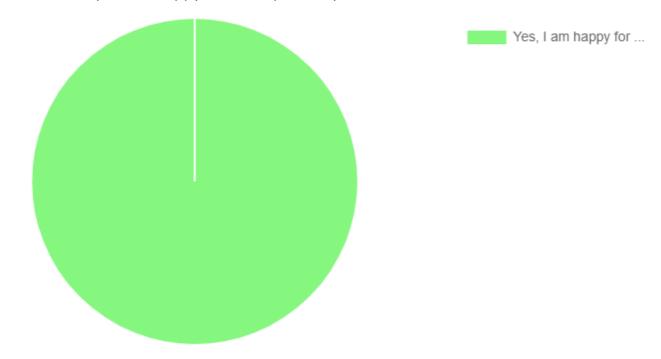

## Please let us know if you are happy for us to publish you comments

| ANSWERS                                        | RESPONSES        |   |
|------------------------------------------------|------------------|---|
| Yes, I am happy for you to publish my comments | 100%             | 3 |
| 3 Answered                                     | <b>0</b> Skipped |   |