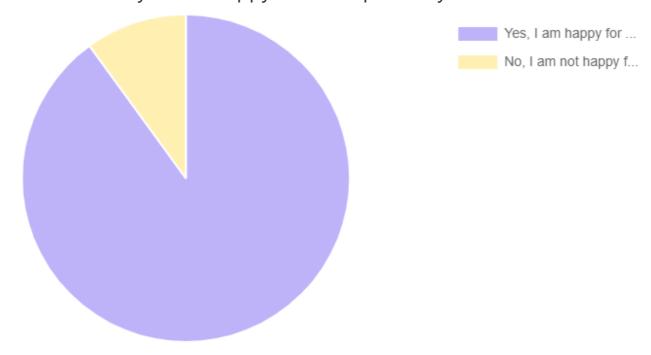

## Please let us know if you are happy for us to publish your comments

| RESPONS                                  | S |
|------------------------------------------|---|
| by for you to publish my comments 90%    | 9 |
| nappy for you to publish my comments 10% | 1 |
| Total services passissing comments       |   |