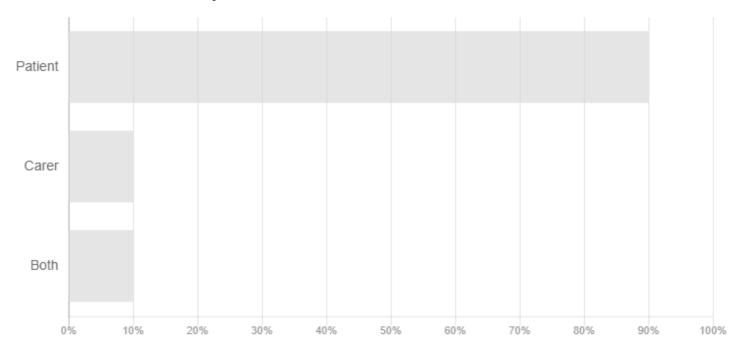

## Please let us know if you are a Patient or a Carer or Both

| ANSWERS | RESPONSES |   |
|---------|-----------|---|
| Patient | 90%       | 9 |
| Both    | 10%       | 1 |
| Carer   | 10%       | 1 |