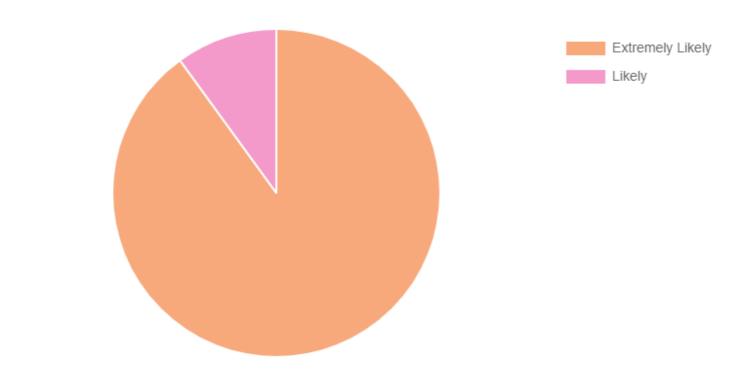

#### Hartington Surgery FFT Results: November 2023

How likely are you to recommend our GP Practice to friends and family if they need similar care or treatment?

| ANSWERS          | RESPONSES |   |
|------------------|-----------|---|
| Extremely Likely | 90%       | 9 |
| Likely           | 10%       | 1 |
|                  |           |   |