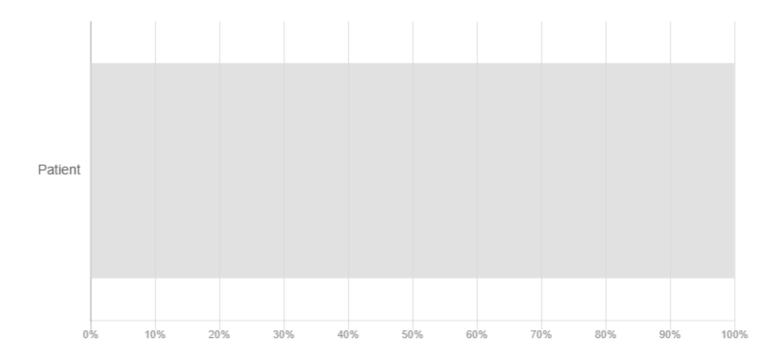

### Please let us know if you are a Patient or a Carer or both

| ANSWERS | RESPONSES |    |
|---------|-----------|----|
| Patient | 100%      | 12 |

12 Answered

**0** Skipped