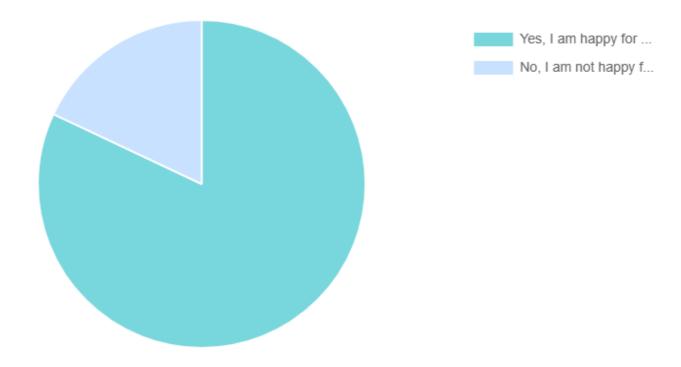

#### Please let us know if you are happy for us to publish your comments:

| ANSWERS                                           | RESPONSES |   |
|---------------------------------------------------|-----------|---|
| Yes, I am happy for you to publish my comments    | 82%       | 9 |
| No, I am not happy for you to publish my comments | 18%       | 2 |