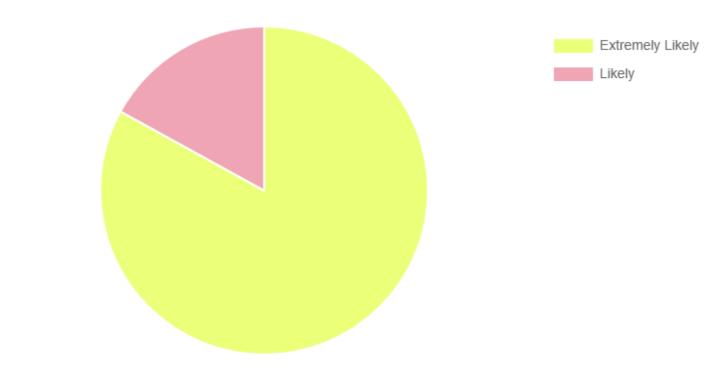

#### Hartington Surgery FFT Survey Results: December 2024

How likely are you to recommend our GP Practice to friends and family if they need similar care or treatment?

| ANSWERS          | RESPONSES |    |
|------------------|-----------|----|
| Extremely Likely | 83%       | 10 |
| Likely           | 17%       | 2  |
|                  |           |    |